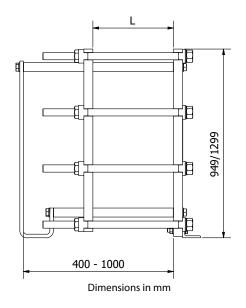

# **Plate Heat Exchanger AF60 Series**

AF62 & AF63

SonFlow offers a wide range of AHRI-certified® products, including the AF60 series. The series is certified in the category of "AHRI Liquid to Liquid Heat Exchangers," which confirms the thermal performance according to the specified specifications. With the AF60 series, SonFlow offers a reliable and efficient single-pass solution that is suitable for many different applications. This is a cost-effective solution that ensures optimal heat transfer and minimal maintenance.