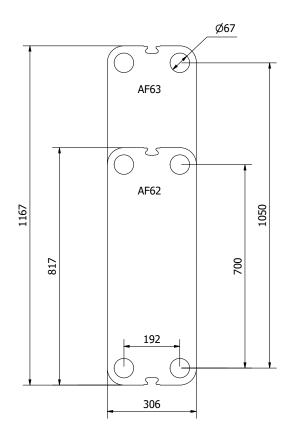

# **Plate Heat Exchanger AF60 Series**

AF62 & AF63

SonFlow offers a wide range of AHRI-certified® products, including the AF60 series. The series is certified in the category of "AHRI Liquid to Liquid Heat Exchangers," which confirms the thermal performance according to the specified specifications. With the AF60 series, SonFlow offers a reliable and efficient single-pass solution that is suitable for many different applications. This is a cost-effective solution that ensures optimal heat transfer and minimal maintenance.